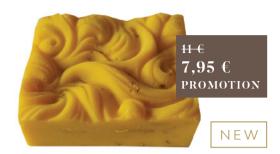

tages of zinc soap:

- DOES NOT CONTAIN PALM OIL
- DOFS NOT CONTAIN FRAGRANCE ADDITIVES
- SUITABLE FOR OILY, ACNE-PRONE SKIN
- SUITABI F FOR ALLERGY SUFFERERS



# NATURE - SOAP BAR "COFFEE"

Natural coffee soap made of ingredients of natural origin. Cleans and moisturizes the skin. The soap contains caffeine. which has skin firming properties. Ground coffee is a natural remedy for cellulite. The active ingredient is caffeine, which has skin firming and slimming properties. A cosmetic made by hand.

#### Function:

- accelerates the fat burning process
- reduces cellulite
- reduces swelling
- restores a natural glow to the skin
- awakens and relaxes

Advantages of coffee soap:

- CONTAINS NO FRAGRANCE ADDITIVES
- MATURAL PEELING
- SUITABLE FOR ALLERGY SUFFERERS
- ✓ A "CURE" FOR CELLULITE



# NATURE - SOAP BAR "CALENDULA"

Natural calendula soap with Shea butter has a pleasant herbal fragrance and provides a feeling of cleanliness and refreshment. Calendula is known for its soothing and anti-inflammatory properties. Shea butter is a rich source of vitamins A and E. which help moisturise and nourish the skin, and fatty acids, which protect the skin from moisture loss. The cosmetic will prove useful for intimate hygiene. The soap contains dried calendula flowers in its composition, which give the feeling of gentle exfoliation. Handmade.

#### Function:

- supports the treatment of inflammatory skin conditions
- has an anti-inflammatory and antibacterial effect
- moisturises the skin
- cares for intimate areas also after childbirth

Advantages of calendula soap:

- IDFAL FOR I